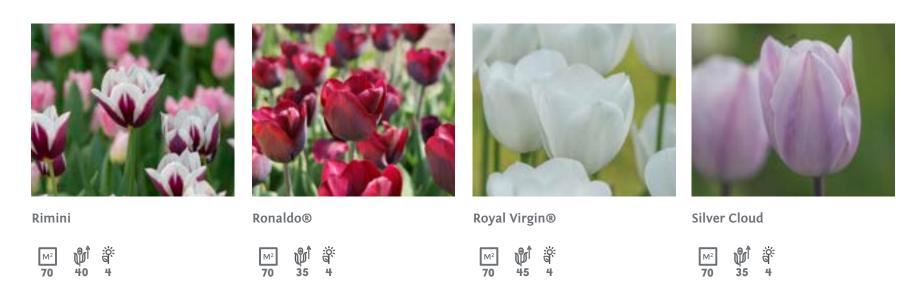

## **Darwin Hybrid Tulips**

Orange Balloon®

Orange van Eijk®

Pink Impression®

Purple Pride®

Red Impression®

Salmon Impression®

Salmon van Eijk®

**Mondial**®

Monsella

Orca®

**Palmyra**®

**Peach Blossom** 

**Red Foxtrot** 

Showcase

Valdivia

Verona

Verona Sunrise®

Viking

Akebono®

Angélique

Backpacker

Black Hero®

**Blue Diamond** 

Carnaval de Nice

**Charming Beauty®** 

Copper Image®

Ballade

Ballade Lady®

Ballerina

Elegant Lady®

Flashback