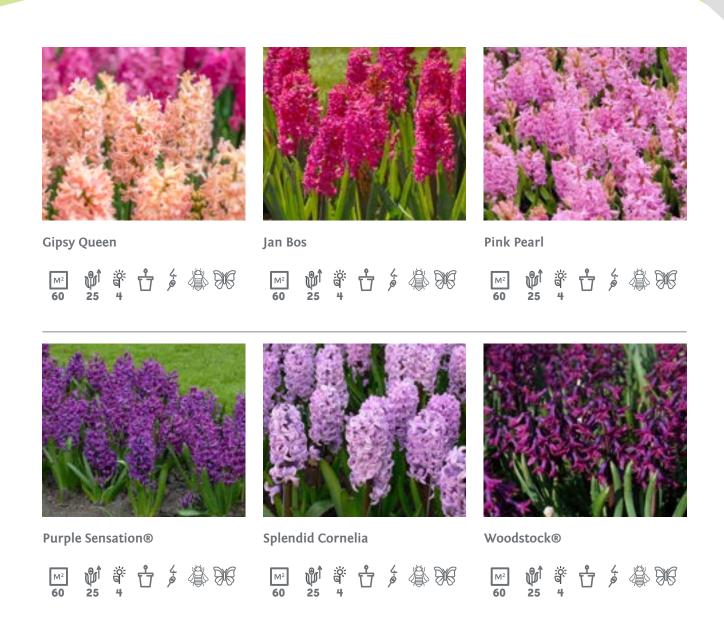

#### **Hyacinthus**

| Allium large flowering      | 75-150              | <b>Ö</b> .<br><b>9</b><br>5-7                 | Galanthus      | <b>\$</b> 15                           | 2-3                                                                                                                                                                                                                                                                                                                                                                                                                                                                                                                                                                                                                                                                                                                                                                                                                                                                                                                                                                                                                                                                                                                                                                                                                                                                                                                                                                                                                                                                                                                                                                                                                                                                                                                                                                                                                                                                                                                                                                                                                                                                                                                             |
|-----------------------------|---------------------|-----------------------------------------------|----------------|----------------------------------------|---------------------------------------------------------------------------------------------------------------------------------------------------------------------------------------------------------------------------------------------------------------------------------------------------------------------------------------------------------------------------------------------------------------------------------------------------------------------------------------------------------------------------------------------------------------------------------------------------------------------------------------------------------------------------------------------------------------------------------------------------------------------------------------------------------------------------------------------------------------------------------------------------------------------------------------------------------------------------------------------------------------------------------------------------------------------------------------------------------------------------------------------------------------------------------------------------------------------------------------------------------------------------------------------------------------------------------------------------------------------------------------------------------------------------------------------------------------------------------------------------------------------------------------------------------------------------------------------------------------------------------------------------------------------------------------------------------------------------------------------------------------------------------------------------------------------------------------------------------------------------------------------------------------------------------------------------------------------------------------------------------------------------------------------------------------------------------------------------------------------------------|
| Allium small flowering      | 20-60               | .;;<br>□<br>4-8                               | Gladiolus      | 50                                     | .;;<br> <br>                                                                                                                                                                                                                                                                                                                                                                                                                                                                                                                                                                                                                                                                                                                                                                                                                                                                                                                                                                                                                                                                                                                                                                                                                                                                                                                                                                                                                                                                                                                                                                                                                                                                                                                                                                                                                                                                                                                                                                                                                                                                                                                    |
| Anemone                     | 10-25               | 3-5                                           | Hyacinthoides  | 25                                     | \$\frac{1}{2} \cdot \frac{1}{2} \cdot \frac{1}{2} \frac |
| Arum                        | 30                  |                                               | Ipheion        | <b>\$</b> 15                           | ;;<br> <br>                                                                                                                                                                                                                                                                                                                                                                                                                                                                                                                                                                                                                                                                                                                                                                                                                                                                                                                                                                                                                                                                                                                                                                                                                                                                                                                                                                                                                                                                                                                                                                                                                                                                                                                                                                                                                                                                                                                                                                                                                                                                                                                     |
| Bellavelia                  | <b>\$</b> 1         | <b>₩</b> 4-5<br>4-5<br><b>₩</b> 5             | Iris           | 10-40                                  | ;;<br>Q                                                                                                                                                                                                                                                                                                                                                                                                                                                                                                                                                                                                                                                                                                                                                                                                                                                                                                                                                                                                                                                                                                                                                                                                                                                                                                                                                                                                                                                                                                                                                                                                                                                                                                                                                                                                                                                                                                                                                                                                                                                                                                                         |
| Camassia                    | 35-80               | 5-6                                           | Leucojum       | 20-45                                  | 3-5                                                                                                                                                                                                                                                                                                                                                                                                                                                                                                                                                                                                                                                                                                                                                                                                                                                                                                                                                                                                                                                                                                                                                                                                                                                                                                                                                                                                                                                                                                                                                                                                                                                                                                                                                                                                                                                                                                                                                                                                                                                                                                                             |
| Chionodoxa                  | 10-15               | 2-3                                           | Lilium         | 90                                     |                                                                                                                                                                                                                                                                                                                                                                                                                                                                                                                                                                                                                                                                                                                                                                                                                                                                                                                                                                                                                                                                                                                                                                                                                                                                                                                                                                                                                                                                                                                                                                                                                                                                                                                                                                                                                                                                                                                                                                                                                                                                                                                                 |
| Convallaria                 | 25                  | 2<br>3<br>5                                   | Muscari        | 10-15                                  | 7 <b>:0</b>                                                                                                                                                                                                                                                                                                                                                                                                                                                                                                                                                                                                                                                                                                                                                                                                                                                                                                                                                                                                                                                                                                                                                                                                                                                                                                                                                                                                                                                                                                                                                                                                                                                                                                                                                                                                                                                                                                                                                                                                                                                                                                                     |
| Corydalis                   | 15-20               | ज<br>इं                                       | Nectaroscordum | ************************************** | 2 - S                                                                                                                                                                                                                                                                                                                                                                                                                                                                                                                                                                                                                                                                                                                                                                                                                                                                                                                                                                                                                                                                                                                                                                                                                                                                                                                                                                                                                                                                                                                                                                                                                                                                                                                                                                                                                                                                                                                                                                                                                                                                                                                           |
| Crocus                      | <b>%</b> 1          | ्रं<br>इं                                     | Ornithogalum   | 20                                     |                                                                                                                                                                                                                                                                                                                                                                                                                                                                                                                                                                                                                                                                                                                                                                                                                                                                                                                                                                                                                                                                                                                                                                                                                                                                                                                                                                                                                                                                                                                                                                                                                                                                                                                                                                                                                                                                                                                                                                                                                                                                                                                                 |
| Cyclamen                    | 10-15               | 3<br><b>∀</b><br>2-3                          | Oxalis         | <b>**</b>                              | `? <b>`</b>                                                                                                                                                                                                                                                                                                                                                                                                                                                                                                                                                                                                                                                                                                                                                                                                                                                                                                                                                                                                                                                                                                                                                                                                                                                                                                                                                                                                                                                                                                                                                                                                                                                                                                                                                                                                                                                                                                                                                                                                                                                                                                                     |
| Eranthis                    |                     | 2-3<br>(C):<br>(Q):<br>2-3                    | Puschkinia     |                                        | ,<br>0                                                                                                                                                                                                                                                                                                                                                                                                                                                                                                                                                                                                                                                                                                                                                                                                                                                                                                                                                                                                                                                                                                                                                                                                                                                                                                                                                                                                                                                                                                                                                                                                                                                                                                                                                                                                                                                                                                                                                                                                                                                                                                                          |
| Eremurus                    | \$<br><b>\psi^1</b> | 2-3<br>6                                      | Scilla         | i5<br>10-60                            | <u>.;</u>                                                                                                                                                                                                                                                                                                                                                                                                                                                                                                                                                                                                                                                                                                                                                                                                                                                                                                                                                                                                                                                                                                                                                                                                                                                                                                                                                                                                                                                                                                                                                                                                                                                                                                                                                                                                                                                                                                                                                                                                                                                                                                                       |
| Erythronium                 | 90-175              |                                               | Triteleia      | 10-60                                  | 3-6<br><b>2</b><br>6-7                                                                                                                                                                                                                                                                                                                                                                                                                                                                                                                                                                                                                                                                                                                                                                                                                                                                                                                                                                                                                                                                                                                                                                                                                                                                                                                                                                                                                                                                                                                                                                                                                                                                                                                                                                                                                                                                                                                                                                                                                                                                                                          |
| Fritillaria large flowering | 20<br><b>1</b>      | 4-5<br><b>Ö</b>                               |                | 50                                     | 6-7                                                                                                                                                                                                                                                                                                                                                                                                                                                                                                                                                                                                                                                                                                                                                                                                                                                                                                                                                                                                                                                                                                                                                                                                                                                                                                                                                                                                                                                                                                                                                                                                                                                                                                                                                                                                                                                                                                                                                                                                                                                                                                                             |
| Fritillaria small flowering | 90-125              | <b>∷</b> ⁄⁄⁄⁄⁄⁄⁄⁄⁄⁄⁄⁄⁄⁄⁄⁄⁄⁄⁄⁄⁄⁄⁄⁄⁄⁄⁄⁄⁄⁄⁄⁄⁄⁄⁄⁄ |                |                                        |                                                                                                                                                                                                                                                                                                                                                                                                                                                                                                                                                                                                                                                                                                                                                                                                                                                                                                                                                                                                                                                                                                                                                                                                                                                                                                                                                                                                                                                                                                                                                                                                                                                                                                                                                                                                                                                                                                                                                                                                                                                                                                                                 |
|                             | 20-65               | 4-2                                           |                |                                        |                                                                                                                                                                                                                                                                                                                                                                                                                                                                                                                                                                                                                                                                                                                                                                                                                                                                                                                                                                                                                                                                                                                                                                                                                                                                                                                                                                                                                                                                                                                                                                                                                                                                                                                                                                                                                                                                                                                                                                                                                                                                                                                                 |