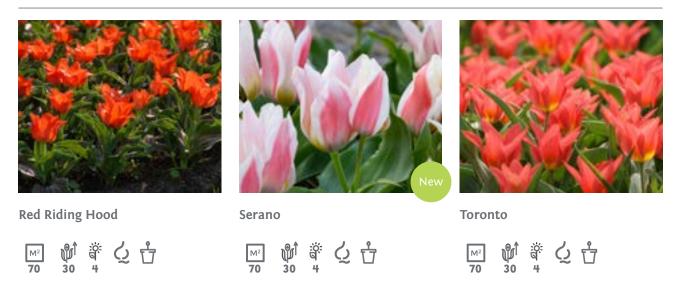

Avignon

Big Smile®

Bleu Aimable

**Blushing Lady** 

Caravelle

City of Vancouver

Dordogne

El Niño

## Single Late Tulips

Maureen

Menton

M<sup>2</sup> W S

Milkshake

Queen of Night

Renown

M<sup>2</sup> M ä