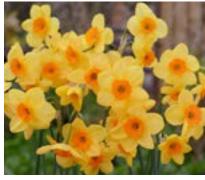

### **Species Narcissus**

This division contains different daffodil species in their wild (or reputedly wild) forms and hybrid Narcissi are derived from this group (distinguished solely by their Latin botanical name).