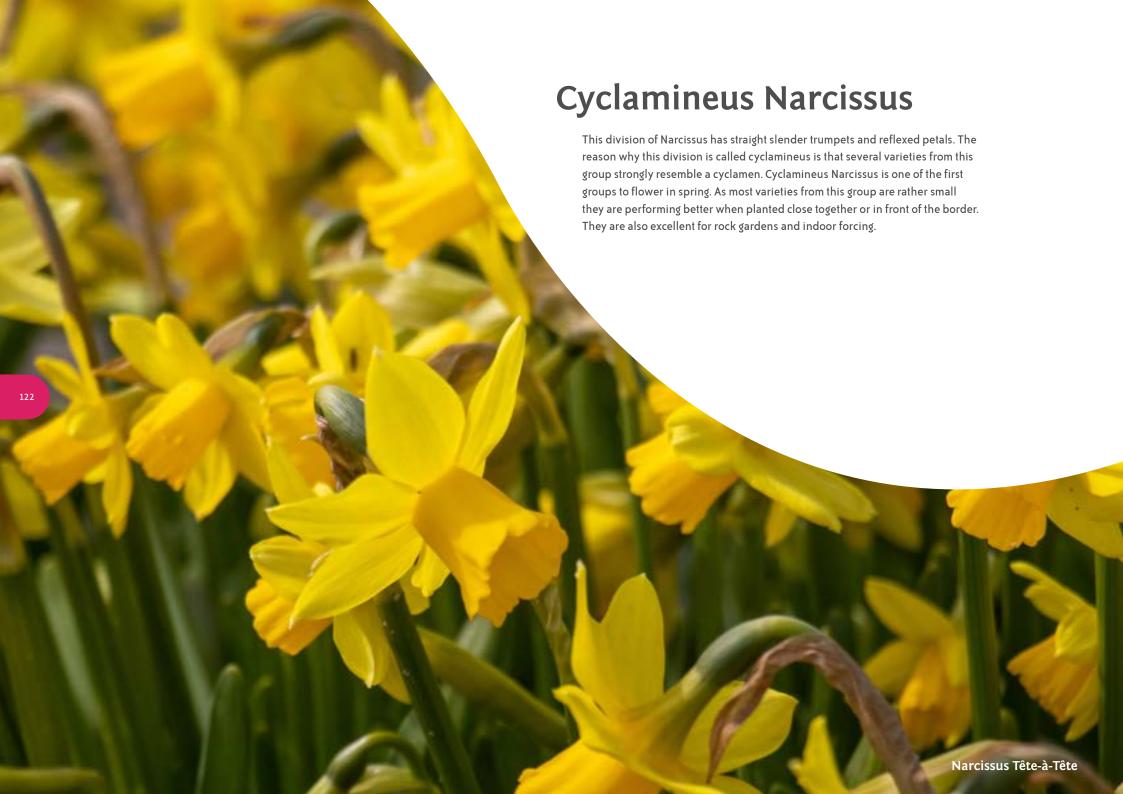

### **Species Narcissus**

This division contains different daffodil species in their wild (or reputedly wild) forms and hybrid Narcissi are derived from this group (distinguished solely by their Latin botanical name).