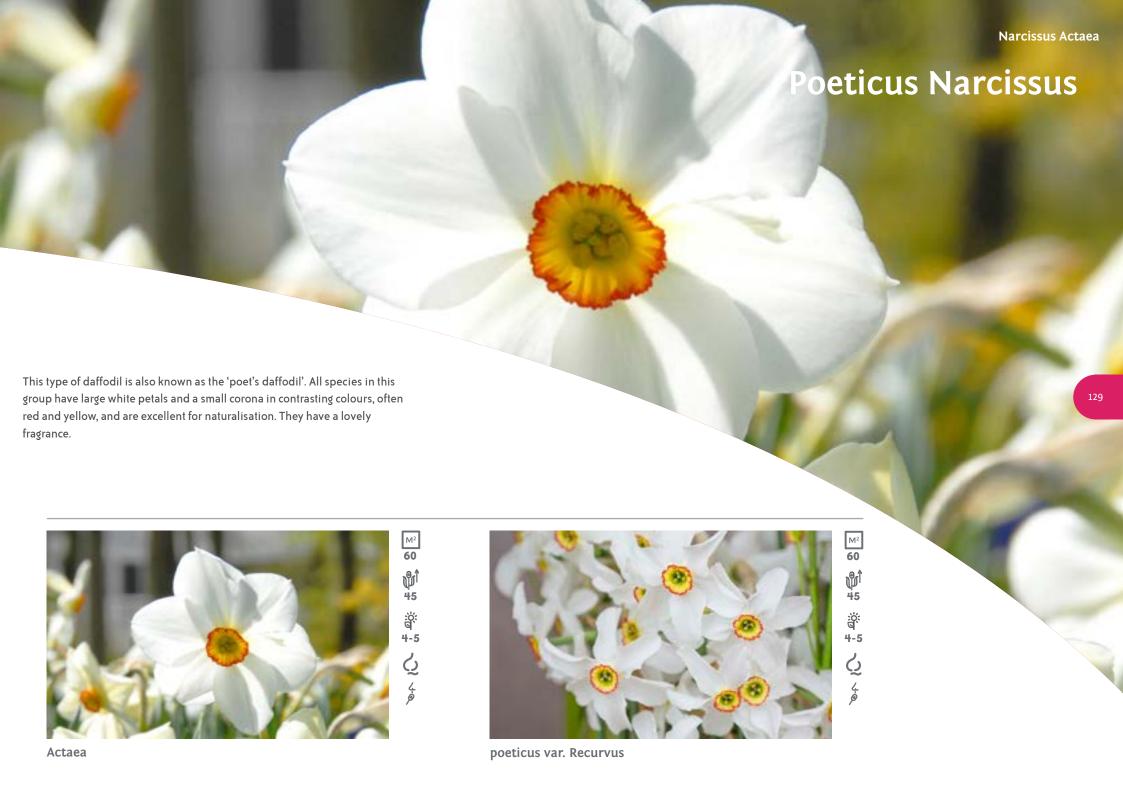

Contact one of our employees, free of obligation, for advice about the best plan for you.

'Flower bulbs bring us the first colours after winter and provide that spring feeling'

| Trumpet Narcissus                   | <b>P</b> 1 | ्रं<br>ब |
|-------------------------------------|------------|----------|
|                                     | 15-50      | 3-4      |
| Large Cupped Narcissus              | <b>P</b> Î | ्रं<br>ब |
|                                     | 35-45      | 3-4      |
| Double Narcissus                    | <b>P</b> Î | खं<br>खं |
|                                     | 15-45      | 4-5      |
| Split Corona and Papillon Narcissus | <b>P</b>   | Ö        |
|                                     | 35-45      | 3-4      |
| Cyclamineus Narcissus               | <b>P</b>   | ्रं<br>ब |
|                                     | 20-35      | 3-4      |
| Jonquilla Narcissus                 | <b>%</b> 1 | <u>a</u> |
|                                     | 20-45      | 4        |
| Species Narcissus                   | <b>P</b>   | Ö        |
|                                     | 15-30      | 3-4      |
| Poeticus Narcissus                  |            | च<br>ज   |
|                                     | 45         | 4-5      |
| Triandrus Narcissus                 | <b>P</b> 1 | ğ.       |
|                                     | 25-35      | 4-5      |
| Small Cupped Narcissus              | <b>P</b> 1 | <u>a</u> |
|                                     | 35-55      | 4-5      |
| Tazetta Narcissus                   | <b>%</b> 1 | .;;      |
|                                     | 20-45      | 4-5      |