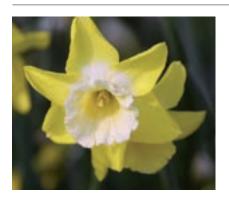

### **Species Narcissus**

This division contains different daffodil species in their wild (or reputedly wild) forms and hybrid Narcissi are derived from this group (distinguished solely by their Latin botanical name).