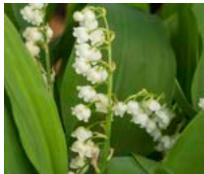

#### **Hyacinthus**

| Allium large flowering      | 75-150              | <b>Ö</b> .<br><b>9</b><br>5-7                 | Galanthus      | <b>\$</b> 15                           | 2-3                                                                                                                                                                                                                                                                                                                                                                                                                                                                                                                                                                                                                                                                                                                                                                                                                                                                                                                                                                                                                                                                                                                                                                                                                                                                                                                                                                                                                                                                                                                                                                                                                                                                                                                                                                                                                                                                                                                                                                                                                                                                                                                             |
|-----------------------------|---------------------|-----------------------------------------------|----------------|----------------------------------------|---------------------------------------------------------------------------------------------------------------------------------------------------------------------------------------------------------------------------------------------------------------------------------------------------------------------------------------------------------------------------------------------------------------------------------------------------------------------------------------------------------------------------------------------------------------------------------------------------------------------------------------------------------------------------------------------------------------------------------------------------------------------------------------------------------------------------------------------------------------------------------------------------------------------------------------------------------------------------------------------------------------------------------------------------------------------------------------------------------------------------------------------------------------------------------------------------------------------------------------------------------------------------------------------------------------------------------------------------------------------------------------------------------------------------------------------------------------------------------------------------------------------------------------------------------------------------------------------------------------------------------------------------------------------------------------------------------------------------------------------------------------------------------------------------------------------------------------------------------------------------------------------------------------------------------------------------------------------------------------------------------------------------------------------------------------------------------------------------------------------------------|
| Allium small flowering      | 20-60               | .;;<br>□<br>4-8                               | Gladiolus      | 50                                     | .;;<br> <br>                                                                                                                                                                                                                                                                                                                                                                                                                                                                                                                                                                                                                                                                                                                                                                                                                                                                                                                                                                                                                                                                                                                                                                                                                                                                                                                                                                                                                                                                                                                                                                                                                                                                                                                                                                                                                                                                                                                                                                                                                                                                                                                    |
| Anemone                     | 10-25               | 3-5                                           | Hyacinthoides  | 25                                     | \$\frac{1}{2} \cdot \frac{1}{2} \cdot \frac{1}{2} \frac |
| Arum                        | 30                  |                                               | Ipheion        | <b>\$</b> 15                           | ;;<br> <br>                                                                                                                                                                                                                                                                                                                                                                                                                                                                                                                                                                                                                                                                                                                                                                                                                                                                                                                                                                                                                                                                                                                                                                                                                                                                                                                                                                                                                                                                                                                                                                                                                                                                                                                                                                                                                                                                                                                                                                                                                                                                                                                     |
| Bellavelia                  | <b>\$</b> 1         | <b>₩</b> 4-5<br>4-5<br><b>₩</b> 5             | Iris           | 10-40                                  | ;;<br>Q                                                                                                                                                                                                                                                                                                                                                                                                                                                                                                                                                                                                                                                                                                                                                                                                                                                                                                                                                                                                                                                                                                                                                                                                                                                                                                                                                                                                                                                                                                                                                                                                                                                                                                                                                                                                                                                                                                                                                                                                                                                                                                                         |
| Camassia                    | 35-80               | 5-6                                           | Leucojum       | 20-45                                  | 3-5                                                                                                                                                                                                                                                                                                                                                                                                                                                                                                                                                                                                                                                                                                                                                                                                                                                                                                                                                                                                                                                                                                                                                                                                                                                                                                                                                                                                                                                                                                                                                                                                                                                                                                                                                                                                                                                                                                                                                                                                                                                                                                                             |
| Chionodoxa                  | 10-15               | 2-3                                           | Lilium         | 90                                     |                                                                                                                                                                                                                                                                                                                                                                                                                                                                                                                                                                                                                                                                                                                                                                                                                                                                                                                                                                                                                                                                                                                                                                                                                                                                                                                                                                                                                                                                                                                                                                                                                                                                                                                                                                                                                                                                                                                                                                                                                                                                                                                                 |
| Convallaria                 | 25                  | 2<br>3<br>5                                   | Muscari        | 10-15                                  | 7 <b>:0</b>                                                                                                                                                                                                                                                                                                                                                                                                                                                                                                                                                                                                                                                                                                                                                                                                                                                                                                                                                                                                                                                                                                                                                                                                                                                                                                                                                                                                                                                                                                                                                                                                                                                                                                                                                                                                                                                                                                                                                                                                                                                                                                                     |
| Corydalis                   | 15-20               | ज<br>इं                                       | Nectaroscordum | ************************************** | 2 - S                                                                                                                                                                                                                                                                                                                                                                                                                                                                                                                                                                                                                                                                                                                                                                                                                                                                                                                                                                                                                                                                                                                                                                                                                                                                                                                                                                                                                                                                                                                                                                                                                                                                                                                                                                                                                                                                                                                                                                                                                                                                                                                           |
| Crocus                      | <b>%</b> 1          | ्रं<br>इं                                     | Ornithogalum   | 20                                     |                                                                                                                                                                                                                                                                                                                                                                                                                                                                                                                                                                                                                                                                                                                                                                                                                                                                                                                                                                                                                                                                                                                                                                                                                                                                                                                                                                                                                                                                                                                                                                                                                                                                                                                                                                                                                                                                                                                                                                                                                                                                                                                                 |
| Cyclamen                    | 10-15               | 3<br><b>∀</b><br>2-3                          | Oxalis         | <b>**</b>                              | `? <b>`</b>                                                                                                                                                                                                                                                                                                                                                                                                                                                                                                                                                                                                                                                                                                                                                                                                                                                                                                                                                                                                                                                                                                                                                                                                                                                                                                                                                                                                                                                                                                                                                                                                                                                                                                                                                                                                                                                                                                                                                                                                                                                                                                                     |
| Eranthis                    |                     | 2-3<br>(C):<br>(Q):<br>2-3                    | Puschkinia     |                                        | ,<br>0                                                                                                                                                                                                                                                                                                                                                                                                                                                                                                                                                                                                                                                                                                                                                                                                                                                                                                                                                                                                                                                                                                                                                                                                                                                                                                                                                                                                                                                                                                                                                                                                                                                                                                                                                                                                                                                                                                                                                                                                                                                                                                                          |
| Eremurus                    | \$<br><b>\psi^1</b> | 2-3<br>6                                      | Scilla         | i5<br>10-60                            | <u>.;</u>                                                                                                                                                                                                                                                                                                                                                                                                                                                                                                                                                                                                                                                                                                                                                                                                                                                                                                                                                                                                                                                                                                                                                                                                                                                                                                                                                                                                                                                                                                                                                                                                                                                                                                                                                                                                                                                                                                                                                                                                                                                                                                                       |
| Erythronium                 | 90-175              |                                               | Triteleia      | 10-60                                  | 3-6<br><b>2</b><br>6-7                                                                                                                                                                                                                                                                                                                                                                                                                                                                                                                                                                                                                                                                                                                                                                                                                                                                                                                                                                                                                                                                                                                                                                                                                                                                                                                                                                                                                                                                                                                                                                                                                                                                                                                                                                                                                                                                                                                                                                                                                                                                                                          |
| Fritillaria large flowering | 20<br><b>1</b>      | 4-5<br><b>Ö</b>                               |                | 50                                     | 6-7                                                                                                                                                                                                                                                                                                                                                                                                                                                                                                                                                                                                                                                                                                                                                                                                                                                                                                                                                                                                                                                                                                                                                                                                                                                                                                                                                                                                                                                                                                                                                                                                                                                                                                                                                                                                                                                                                                                                                                                                                                                                                                                             |
| Fritillaria small flowering | 90-125              | <b>∷</b> ⁄⁄⁄⁄⁄⁄⁄⁄⁄⁄⁄⁄⁄⁄⁄⁄⁄⁄⁄⁄⁄⁄⁄⁄⁄⁄⁄⁄⁄⁄⁄⁄⁄⁄⁄⁄ |                |                                        |                                                                                                                                                                                                                                                                                                                                                                                                                                                                                                                                                                                                                                                                                                                                                                                                                                                                                                                                                                                                                                                                                                                                                                                                                                                                                                                                                                                                                                                                                                                                                                                                                                                                                                                                                                                                                                                                                                                                                                                                                                                                                                                                 |
|                             | 20-65               | 4-2                                           |                |                                        |                                                                                                                                                                                                                                                                                                                                                                                                                                                                                                                                                                                                                                                                                                                                                                                                                                                                                                                                                                                                                                                                                                                                                                                                                                                                                                                                                                                                                                                                                                                                                                                                                                                                                                                                                                                                                                                                                                                                                                                                                                                                                                                                 |