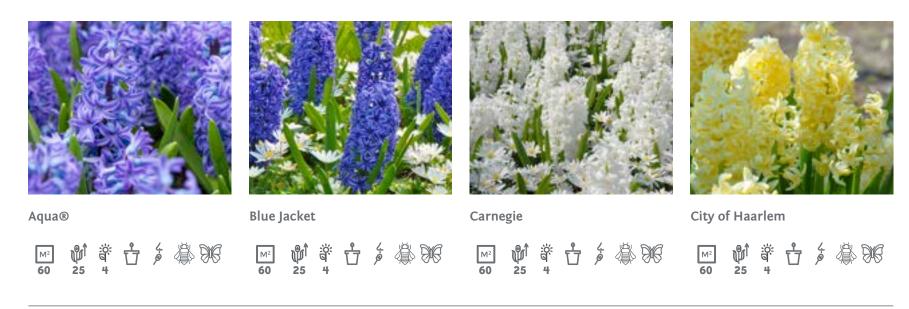

#### **Hyacinthus**

| Allium large flowering      | 75-150              | <b>Ö</b> .<br><b>9</b><br>5-7                 | Galanthus      | <b>\$</b> 15                           | 2-3                                                                                                                                                                                                                                                                                                                                                                                                                                                                                                                                                                                                                                                                                                                                                                                                                                                                                                                                                                                                                                                                                                                                                                                                                                                                                                                                                                                                                                                                                                                                                                                                                                                                                                                                                                                                                                                                                                                                                                                                                                                                                                                             |
|-----------------------------|---------------------|-----------------------------------------------|----------------|----------------------------------------|---------------------------------------------------------------------------------------------------------------------------------------------------------------------------------------------------------------------------------------------------------------------------------------------------------------------------------------------------------------------------------------------------------------------------------------------------------------------------------------------------------------------------------------------------------------------------------------------------------------------------------------------------------------------------------------------------------------------------------------------------------------------------------------------------------------------------------------------------------------------------------------------------------------------------------------------------------------------------------------------------------------------------------------------------------------------------------------------------------------------------------------------------------------------------------------------------------------------------------------------------------------------------------------------------------------------------------------------------------------------------------------------------------------------------------------------------------------------------------------------------------------------------------------------------------------------------------------------------------------------------------------------------------------------------------------------------------------------------------------------------------------------------------------------------------------------------------------------------------------------------------------------------------------------------------------------------------------------------------------------------------------------------------------------------------------------------------------------------------------------------------|
| Allium small flowering      | 20-60               | .;;<br>□<br>4-8                               | Gladiolus      | 50                                     | .;;<br> <br>                                                                                                                                                                                                                                                                                                                                                                                                                                                                                                                                                                                                                                                                                                                                                                                                                                                                                                                                                                                                                                                                                                                                                                                                                                                                                                                                                                                                                                                                                                                                                                                                                                                                                                                                                                                                                                                                                                                                                                                                                                                                                                                    |
| Anemone                     | 10-25               | 3-5                                           | Hyacinthoides  | 25                                     | \$\frac{1}{2} \cdot \frac{1}{2} \cdot \frac{1}{2} \frac |
| Arum                        | 30                  |                                               | Ipheion        | <b>\$</b> 15                           | ;;<br> <br>                                                                                                                                                                                                                                                                                                                                                                                                                                                                                                                                                                                                                                                                                                                                                                                                                                                                                                                                                                                                                                                                                                                                                                                                                                                                                                                                                                                                                                                                                                                                                                                                                                                                                                                                                                                                                                                                                                                                                                                                                                                                                                                     |
| Bellavelia                  | <b>\$</b> 1         | <b>₩</b> 4-5<br>4-5<br><b>₩</b> 5             | Iris           | 10-40                                  | ;;<br>Q                                                                                                                                                                                                                                                                                                                                                                                                                                                                                                                                                                                                                                                                                                                                                                                                                                                                                                                                                                                                                                                                                                                                                                                                                                                                                                                                                                                                                                                                                                                                                                                                                                                                                                                                                                                                                                                                                                                                                                                                                                                                                                                         |
| Camassia                    | 35-80               | 5-6                                           | Leucojum       | 20-45                                  | 3-5                                                                                                                                                                                                                                                                                                                                                                                                                                                                                                                                                                                                                                                                                                                                                                                                                                                                                                                                                                                                                                                                                                                                                                                                                                                                                                                                                                                                                                                                                                                                                                                                                                                                                                                                                                                                                                                                                                                                                                                                                                                                                                                             |
| Chionodoxa                  | 10-15               | 2-3                                           | Lilium         | 90                                     |                                                                                                                                                                                                                                                                                                                                                                                                                                                                                                                                                                                                                                                                                                                                                                                                                                                                                                                                                                                                                                                                                                                                                                                                                                                                                                                                                                                                                                                                                                                                                                                                                                                                                                                                                                                                                                                                                                                                                                                                                                                                                                                                 |
| Convallaria                 | 25                  | 2<br>3<br>5                                   | Muscari        | 10-15                                  | 7 <b>:0</b>                                                                                                                                                                                                                                                                                                                                                                                                                                                                                                                                                                                                                                                                                                                                                                                                                                                                                                                                                                                                                                                                                                                                                                                                                                                                                                                                                                                                                                                                                                                                                                                                                                                                                                                                                                                                                                                                                                                                                                                                                                                                                                                     |
| Corydalis                   | 15-20               | ज<br>इं                                       | Nectaroscordum | ************************************** | 2 - S                                                                                                                                                                                                                                                                                                                                                                                                                                                                                                                                                                                                                                                                                                                                                                                                                                                                                                                                                                                                                                                                                                                                                                                                                                                                                                                                                                                                                                                                                                                                                                                                                                                                                                                                                                                                                                                                                                                                                                                                                                                                                                                           |
| Crocus                      | <b>%</b> 1          | ्रं<br>इं                                     | Ornithogalum   | 20                                     |                                                                                                                                                                                                                                                                                                                                                                                                                                                                                                                                                                                                                                                                                                                                                                                                                                                                                                                                                                                                                                                                                                                                                                                                                                                                                                                                                                                                                                                                                                                                                                                                                                                                                                                                                                                                                                                                                                                                                                                                                                                                                                                                 |
| Cyclamen                    | 10-15               | 3<br><b>∀</b><br>2-3                          | Oxalis         | <b>**</b>                              | `? <b>`</b>                                                                                                                                                                                                                                                                                                                                                                                                                                                                                                                                                                                                                                                                                                                                                                                                                                                                                                                                                                                                                                                                                                                                                                                                                                                                                                                                                                                                                                                                                                                                                                                                                                                                                                                                                                                                                                                                                                                                                                                                                                                                                                                     |
| Eranthis                    |                     | 2-3<br>(C):<br>(Q):<br>2-3                    | Puschkinia     |                                        | ,<br>0                                                                                                                                                                                                                                                                                                                                                                                                                                                                                                                                                                                                                                                                                                                                                                                                                                                                                                                                                                                                                                                                                                                                                                                                                                                                                                                                                                                                                                                                                                                                                                                                                                                                                                                                                                                                                                                                                                                                                                                                                                                                                                                          |
| Eremurus                    | \$<br><b>\psi^1</b> | 2-3<br>6                                      | Scilla         | i5<br>10-60                            | <u>.;</u>                                                                                                                                                                                                                                                                                                                                                                                                                                                                                                                                                                                                                                                                                                                                                                                                                                                                                                                                                                                                                                                                                                                                                                                                                                                                                                                                                                                                                                                                                                                                                                                                                                                                                                                                                                                                                                                                                                                                                                                                                                                                                                                       |
| Erythronium                 | 90-175              |                                               | Triteleia      | 10-60                                  | 3-6<br><b>2</b><br>6-7                                                                                                                                                                                                                                                                                                                                                                                                                                                                                                                                                                                                                                                                                                                                                                                                                                                                                                                                                                                                                                                                                                                                                                                                                                                                                                                                                                                                                                                                                                                                                                                                                                                                                                                                                                                                                                                                                                                                                                                                                                                                                                          |
| Fritillaria large flowering | 20<br><b>1</b>      | 4-5<br><b>Ö</b>                               |                | 50                                     | 6-7                                                                                                                                                                                                                                                                                                                                                                                                                                                                                                                                                                                                                                                                                                                                                                                                                                                                                                                                                                                                                                                                                                                                                                                                                                                                                                                                                                                                                                                                                                                                                                                                                                                                                                                                                                                                                                                                                                                                                                                                                                                                                                                             |
| Fritillaria small flowering | 90-125              | <b>∷</b> ⁄⁄⁄⁄⁄⁄⁄⁄⁄⁄⁄⁄⁄⁄⁄⁄⁄⁄⁄⁄⁄⁄⁄⁄⁄⁄⁄⁄⁄⁄⁄⁄⁄⁄⁄⁄ |                |                                        |                                                                                                                                                                                                                                                                                                                                                                                                                                                                                                                                                                                                                                                                                                                                                                                                                                                                                                                                                                                                                                                                                                                                                                                                                                                                                                                                                                                                                                                                                                                                                                                                                                                                                                                                                                                                                                                                                                                                                                                                                                                                                                                                 |
|                             | 20-65               | 4-2                                           |                |                                        |                                                                                                                                                                                                                                                                                                                                                                                                                                                                                                                                                                                                                                                                                                                                                                                                                                                                                                                                                                                                                                                                                                                                                                                                                                                                                                                                                                                                                                                                                                                                                                                                                                                                                                                                                                                                                                                                                                                                                                                                                                                                                                                                 |