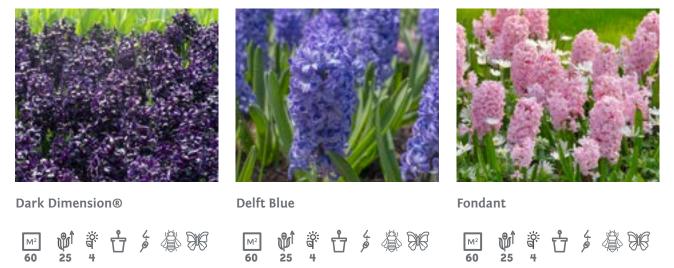

#### **Hyacinthus**

| Allium large flowering      | 75-150              | <b>Ö</b> .<br><b>9</b><br>5-7                 | Galanthus      | <b>\$</b> 15                           | 2-3                                                                                                                                                                                                                                                                                                                                                                                                                                                                                                                                                                                                                                                                                                                                                                                                                                                                                                                                                                                                                                                                                                                                                                                                                                                                                                                                                                                                                                                                                                                                                                                                                                                                                                                                                                                                                                                                                                                                                                                                                                                                                                                             |
|-----------------------------|---------------------|-----------------------------------------------|----------------|----------------------------------------|---------------------------------------------------------------------------------------------------------------------------------------------------------------------------------------------------------------------------------------------------------------------------------------------------------------------------------------------------------------------------------------------------------------------------------------------------------------------------------------------------------------------------------------------------------------------------------------------------------------------------------------------------------------------------------------------------------------------------------------------------------------------------------------------------------------------------------------------------------------------------------------------------------------------------------------------------------------------------------------------------------------------------------------------------------------------------------------------------------------------------------------------------------------------------------------------------------------------------------------------------------------------------------------------------------------------------------------------------------------------------------------------------------------------------------------------------------------------------------------------------------------------------------------------------------------------------------------------------------------------------------------------------------------------------------------------------------------------------------------------------------------------------------------------------------------------------------------------------------------------------------------------------------------------------------------------------------------------------------------------------------------------------------------------------------------------------------------------------------------------------------|
| Allium small flowering      | 20-60               | .;;<br>□<br>4-8                               | Gladiolus      | 50                                     | .;;<br> <br>                                                                                                                                                                                                                                                                                                                                                                                                                                                                                                                                                                                                                                                                                                                                                                                                                                                                                                                                                                                                                                                                                                                                                                                                                                                                                                                                                                                                                                                                                                                                                                                                                                                                                                                                                                                                                                                                                                                                                                                                                                                                                                                    |
| Anemone                     | 10-25               | 3-5                                           | Hyacinthoides  | 25                                     | \$\frac{1}{2} \cdot \frac{1}{2} \cdot \frac{1}{2} \frac |
| Arum                        | 30                  |                                               | Ipheion        | <b>\$</b> 15                           | ;;<br> <br>                                                                                                                                                                                                                                                                                                                                                                                                                                                                                                                                                                                                                                                                                                                                                                                                                                                                                                                                                                                                                                                                                                                                                                                                                                                                                                                                                                                                                                                                                                                                                                                                                                                                                                                                                                                                                                                                                                                                                                                                                                                                                                                     |
| Bellavelia                  | <b>\$</b> 1         | <b>₩</b> 4-5<br>4-5<br><b>₩</b> 5             | Iris           | 10-40                                  | ;;<br>Q                                                                                                                                                                                                                                                                                                                                                                                                                                                                                                                                                                                                                                                                                                                                                                                                                                                                                                                                                                                                                                                                                                                                                                                                                                                                                                                                                                                                                                                                                                                                                                                                                                                                                                                                                                                                                                                                                                                                                                                                                                                                                                                         |
| Camassia                    | 35-80               | 5-6                                           | Leucojum       | 20-45                                  | 3-5                                                                                                                                                                                                                                                                                                                                                                                                                                                                                                                                                                                                                                                                                                                                                                                                                                                                                                                                                                                                                                                                                                                                                                                                                                                                                                                                                                                                                                                                                                                                                                                                                                                                                                                                                                                                                                                                                                                                                                                                                                                                                                                             |
| Chionodoxa                  | 10-15               | 2-3                                           | Lilium         | 90                                     |                                                                                                                                                                                                                                                                                                                                                                                                                                                                                                                                                                                                                                                                                                                                                                                                                                                                                                                                                                                                                                                                                                                                                                                                                                                                                                                                                                                                                                                                                                                                                                                                                                                                                                                                                                                                                                                                                                                                                                                                                                                                                                                                 |
| Convallaria                 | 25                  | 2<br>3<br>5                                   | Muscari        | 10-15                                  | 7 <b>:0</b>                                                                                                                                                                                                                                                                                                                                                                                                                                                                                                                                                                                                                                                                                                                                                                                                                                                                                                                                                                                                                                                                                                                                                                                                                                                                                                                                                                                                                                                                                                                                                                                                                                                                                                                                                                                                                                                                                                                                                                                                                                                                                                                     |
| Corydalis                   | 15-20               | ज<br>इं                                       | Nectaroscordum | ************************************** | 2 - S                                                                                                                                                                                                                                                                                                                                                                                                                                                                                                                                                                                                                                                                                                                                                                                                                                                                                                                                                                                                                                                                                                                                                                                                                                                                                                                                                                                                                                                                                                                                                                                                                                                                                                                                                                                                                                                                                                                                                                                                                                                                                                                           |
| Crocus                      | <b>%</b> 1          | ्रं<br>इं                                     | Ornithogalum   | 20                                     |                                                                                                                                                                                                                                                                                                                                                                                                                                                                                                                                                                                                                                                                                                                                                                                                                                                                                                                                                                                                                                                                                                                                                                                                                                                                                                                                                                                                                                                                                                                                                                                                                                                                                                                                                                                                                                                                                                                                                                                                                                                                                                                                 |
| Cyclamen                    | 10-15               | 3<br><b>∀</b><br>2-3                          | Oxalis         | <b>**</b>                              | `? <b>`</b>                                                                                                                                                                                                                                                                                                                                                                                                                                                                                                                                                                                                                                                                                                                                                                                                                                                                                                                                                                                                                                                                                                                                                                                                                                                                                                                                                                                                                                                                                                                                                                                                                                                                                                                                                                                                                                                                                                                                                                                                                                                                                                                     |
| Eranthis                    |                     | 2-3<br>(C):<br>(Q):<br>2-3                    | Puschkinia     |                                        | ,<br>0                                                                                                                                                                                                                                                                                                                                                                                                                                                                                                                                                                                                                                                                                                                                                                                                                                                                                                                                                                                                                                                                                                                                                                                                                                                                                                                                                                                                                                                                                                                                                                                                                                                                                                                                                                                                                                                                                                                                                                                                                                                                                                                          |
| Eremurus                    | \$<br><b>\psi^1</b> | 2-3<br>6                                      | Scilla         | i5<br>10-60                            | <u>.;</u>                                                                                                                                                                                                                                                                                                                                                                                                                                                                                                                                                                                                                                                                                                                                                                                                                                                                                                                                                                                                                                                                                                                                                                                                                                                                                                                                                                                                                                                                                                                                                                                                                                                                                                                                                                                                                                                                                                                                                                                                                                                                                                                       |
| Erythronium                 | 90-175              |                                               | Triteleia      | 10-60                                  | 3-6<br><b>2</b><br>6-7                                                                                                                                                                                                                                                                                                                                                                                                                                                                                                                                                                                                                                                                                                                                                                                                                                                                                                                                                                                                                                                                                                                                                                                                                                                                                                                                                                                                                                                                                                                                                                                                                                                                                                                                                                                                                                                                                                                                                                                                                                                                                                          |
| Fritillaria large flowering | 20<br><b>1</b>      | 4-5<br><b>Ö</b>                               |                | 50                                     | 6-7                                                                                                                                                                                                                                                                                                                                                                                                                                                                                                                                                                                                                                                                                                                                                                                                                                                                                                                                                                                                                                                                                                                                                                                                                                                                                                                                                                                                                                                                                                                                                                                                                                                                                                                                                                                                                                                                                                                                                                                                                                                                                                                             |
| Fritillaria small flowering | 90-125              | <b>∷</b> ⁄⁄⁄⁄⁄⁄⁄⁄⁄⁄⁄⁄⁄⁄⁄⁄⁄⁄⁄⁄⁄⁄⁄⁄⁄⁄⁄⁄⁄⁄⁄⁄⁄⁄⁄⁄ |                |                                        |                                                                                                                                                                                                                                                                                                                                                                                                                                                                                                                                                                                                                                                                                                                                                                                                                                                                                                                                                                                                                                                                                                                                                                                                                                                                                                                                                                                                                                                                                                                                                                                                                                                                                                                                                                                                                                                                                                                                                                                                                                                                                                                                 |
|                             | 20-65               | 4-2                                           |                |                                        |                                                                                                                                                                                                                                                                                                                                                                                                                                                                                                                                                                                                                                                                                                                                                                                                                                                                                                                                                                                                                                                                                                                                                                                                                                                                                                                                                                                                                                                                                                                                                                                                                                                                                                                                                                                                                                                                                                                                                                                                                                                                                                                                 |