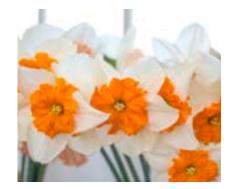

Contact one of our employees, free of obligation, for advice about the best plan for you.

'Flower bulbs bring us the first colours after winter and provide that spring feeling'

| Trumpet Narcissus                   | <b>P</b> 1 | ्रं<br>ब |
|-------------------------------------|------------|----------|
|                                     | 15-50      | 3-4      |
| Large Cupped Narcissus              | <b>P</b> Î | ्रं<br>ब |
|                                     | 35-45      | 3-4      |
| Double Narcissus                    | <b>P</b> Î | खं<br>खं |
|                                     | 15-45      | 4-5      |
| Split Corona and Papillon Narcissus | <b>P</b>   | Ö        |
|                                     | 35-45      | 3-4      |
| Cyclamineus Narcissus               | <b>P</b>   | ्रं<br>ब |
|                                     | 20-35      | 3-4      |
| Jonquilla Narcissus                 | <b>%</b> 1 | <u>a</u> |
|                                     | 20-45      | 4        |
| Species Narcissus                   | <b>P</b>   | Ö        |
|                                     | 15-30      | 3-4      |
| Poeticus Narcissus                  |            | च<br>ज   |
|                                     | 45         | 4-5      |
| Triandrus Narcissus                 | <b>P</b> 1 | ğ.       |
|                                     | 25-35      | 4-5      |
| Small Cupped Narcissus              | <b>P</b> 1 | <u>a</u> |
|                                     | 35-55      | 4-5      |
| Tazetta Narcissus                   | <b>%</b> 1 | .;;      |
|                                     | 20-45      | 4-5      |