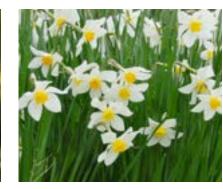

Contact one of our employees, free of obligation, for advice about the best plan for you.

'Flower bulbs bring us the first colours after winter and provide that spring feeling'

| Trumpet Narcissus                   | <b>P</b> 1 | ्रं<br>ब |
|-------------------------------------|------------|----------|
|                                     | 15-50      | 3-4      |
| Large Cupped Narcissus              | <b>P</b> Î | ्रं<br>ब |
|                                     | 35-45      | 3-4      |
| Double Narcissus                    | <b>P</b> Î | खं<br>खं |
|                                     | 15-45      | 4-5      |
| Split Corona and Papillon Narcissus | <b>P</b>   | Ö        |
|                                     | 35-45      | 3-4      |
| Cyclamineus Narcissus               | <b>P</b>   | ्रं<br>ब |
|                                     | 20-35      | 3-4      |
| Jonquilla Narcissus                 | <b>%</b> 1 | <u>a</u> |
|                                     | 20-45      | 4        |
| Species Narcissus                   | <b>P</b>   | Ö        |
|                                     | 15-30      | 3-4      |
| Poeticus Narcissus                  |            | च<br>ज   |
|                                     | 45         | 4-5      |
| Triandrus Narcissus                 | <b>P</b> 1 | ğ.       |
|                                     | 25-35      | 4-5      |
| Small Cupped Narcissus              | <b>P</b> 1 | <u>a</u> |
|                                     | 35-55      | 4-5      |
| Tazetta Narcissus                   | <b>%</b> 1 | .;;      |
|                                     | 20-45      | 4-5      |