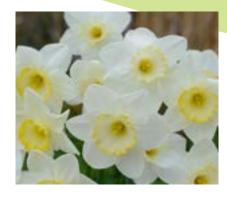

### **Species Narcissus**

This division contains different daffodil species in their wild (or reputedly wild) forms and hybrid Narcissi are derived from this group (distinguished solely by their Latin botanical name).