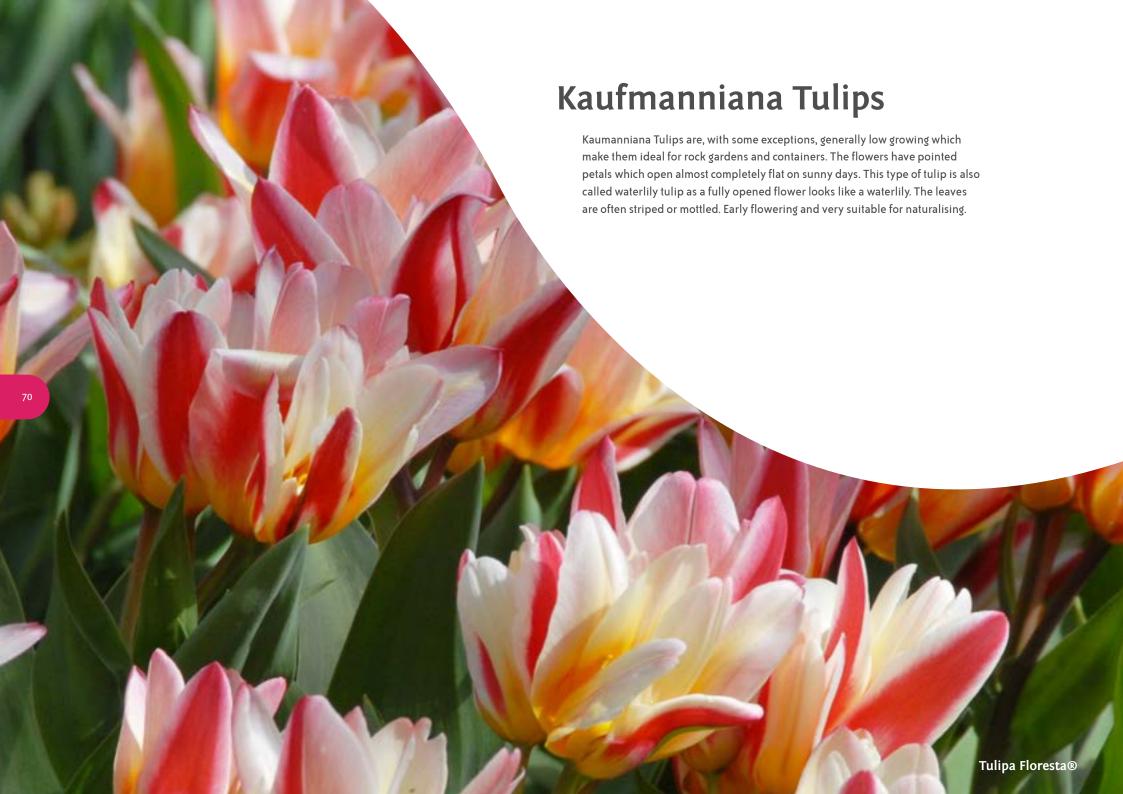

14.1

14.2

If the buyer fails to perform, fails to perform in a timely manner, or fails to perform to a sufficient degree any of the obligations arising for it from the concluded agreement, or if a well-founded fear exists of such failure occurring, as well as in the case of an application for a suspension of payments order, bankruptcy or the liquidation of any of the buyer's businesses, as well as in the event of the buyer's death, or dissolution if the buyer is a company, or if there is any change in the type of company or in its management or in the contribution made by the company's activities, the seller will be entitled, without notice of default or legal intervention being required, to suspend its own obligations for a reasonable period or to annul the agreement without being held liable for any compensation.