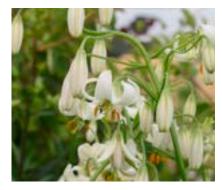

### **Species Narcissus**

This division contains different daffodil species in their wild (or reputedly wild) forms and hybrid Narcissi are derived from this group (distinguished solely by their Latin botanical name).