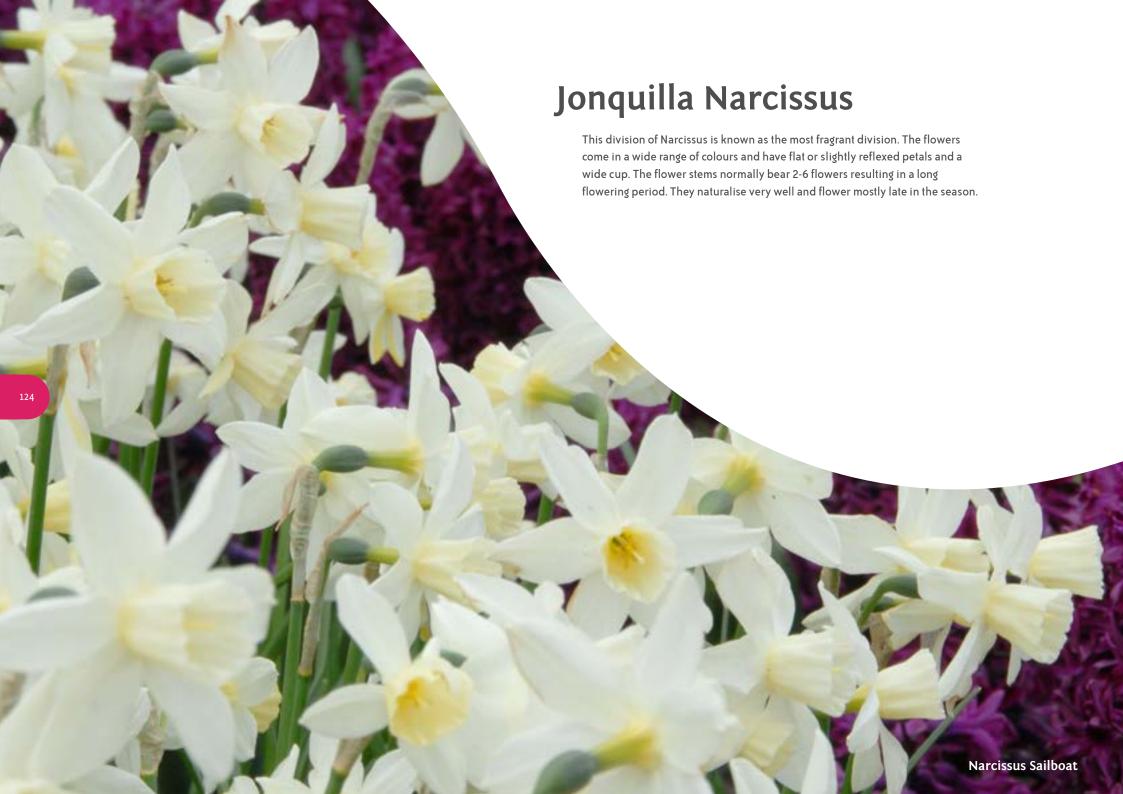

Flower Record









Fortissimo

M<sup>2</sup> M<sup>3</sup> A<sup>4</sup> A<sup>5</sup> A<sup>4</sup>

Fortune

**Frosty Snow** 







Ice Follies



Jedna

Melyor



**Merels Favourite** 





Pink Charm





**Professor Einstein** 





Salome





Slim Whitman





Stainless







**Albus Plenus Odoratus** 





Androcles





Angkor





**Butter & Eggs** 





Cheerfulness





Delnashaugh





Dick Wilden





Flower Parade



#### **Double Narcissus**



Golden Ducat





Heamoor





Ice King





Manly



Obdam



Rip van Winkle



Sophie's Choice



Tahiti







Apple Pie





Banana Splash





Cassata





Congress





Orangery





Parisienne







**February Gold** 





Iwona





Jetfire





Rapture





Surfside





Tête-à-Tête





Toto





Winter Waltz







New



Baby Boomer

Doll Baby®



Golden Echo



Hillstar





Kedron





Kokopelli



## Jonquilla Narcissus







### **Species Narcissus**

This division contains different daffodil species in their wild (or reputedly wild) forms and hybrid Narcissi are derived from this group (distinguished solely by their Latin botanical name).



bulbocodium Golden Bells





bulbocodium Spoirot





lobularis





obvallaris









Angel's Whisper





Moonlight Sensation®





Starlight Sensation®





Sunlight Sensation®





Thalia



Tresamble





**Barrett Browning** 





Falmouth Bay





Mrs. Langtry



Polar Ice





Segovia





White Lady





Geranium





Golden Dawn





Martinette





Minnow



Ziva

# The important role of bees

Over the last few years, there has been more