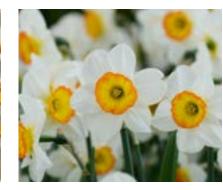

### **Species Narcissus**

This division contains different daffodil species in their wild (or reputedly wild) forms and hybrid Narcissi are derived from this group (distinguished solely by their Latin botanical name).