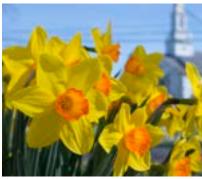

### **Species Narcissus**

This division contains different daffodil species in their wild (or reputedly wild) forms and hybrid Narcissi are derived from this group (distinguished solely by their Latin botanical name).