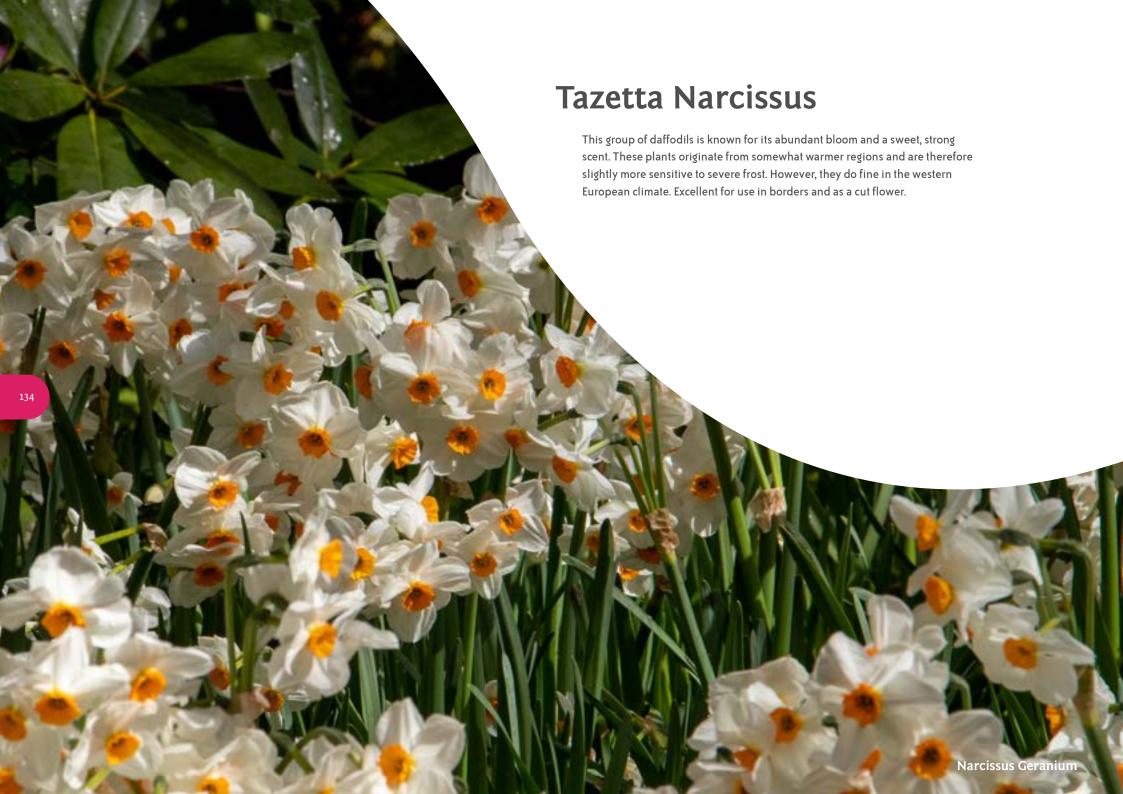

Contact one of our employees, free of obligation, for advice about the best plan for you.

'Flower bulbs bring us the first colours after winter and provide that spring feeling'

| Trumpet Narcissus                   | <b>P</b> 1 | ्रं<br>ब |
|-------------------------------------|------------|----------|
|                                     | 15-50      | 3-4      |
| Large Cupped Narcissus              | <b>P</b> Î | ्रं<br>ब |
|                                     | 35-45      | 3-4      |
| Double Narcissus                    | <b>P</b> Î | खं<br>खं |
|                                     | 15-45      | 4-5      |
| Split Corona and Papillon Narcissus | <b>P</b>   | Ö        |
|                                     | 35-45      | 3-4      |
| Cyclamineus Narcissus               | <b>P</b>   | ्रं<br>ब |
|                                     | 20-35      | 3-4      |
| Jonquilla Narcissus                 | <b>%</b> 1 | <u>a</u> |
|                                     | 20-45      | 4        |
| Species Narcissus                   | <b>P</b>   | Ö        |
|                                     | 15-30      | 3-4      |
| Poeticus Narcissus                  |            | च<br>ज   |
|                                     | 45         | 4-5      |
| Triandrus Narcissus                 | <b>P</b> 1 | ğ.       |
|                                     | 25-35      | 4-5      |
| Small Cupped Narcissus              | <b>P</b> 1 | <u>a</u> |
|                                     | 35-55      | 4-5      |
| Tazetta Narcissus                   | <b>%</b> 1 | .;;      |
|                                     | 20-45      | 4-5      |