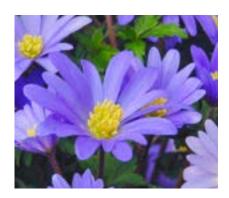

### **Species Narcissus**

This division contains different daffodil species in their wild (or reputedly wild) forms and hybrid Narcissi are derived from this group (distinguished solely by their Latin botanical name).