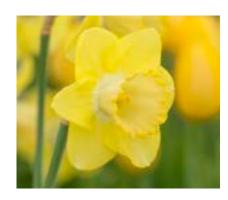

### **Species Narcissus**

This division contains different daffodil species in their wild (or reputedly wild) forms and hybrid Narcissi are derived from this group (distinguished solely by their Latin botanical name).