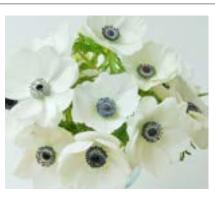

Allium ursinum

Anemone blanda (Blue Shades)

Anemone blanda Charmer

Anemone blanda White Splendour

Anemone coronaria Admiral

Anemone coronaria Duet (Bicolor)

Anemone coronaria Bride

Anemone coronaria De Caen

Anemone coronaria Governor

Anemone coronaria Hollandia

Anemone coronaria Lord Lieutenant

Anemone coronaria Mount Everest

Anemone coronaria Mr. Fokker

Anemone coronaria St. Brigid

Anemone coronaria Sylphide

Anemone nemorosa