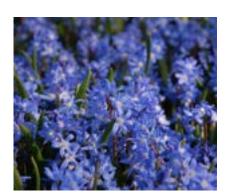

#### **Hyacinthus**

| Allium large flowering      | 75-150              | <b>Ö</b> .<br><b>9</b><br>5-7                 | Galanthus      | <b>\$</b> 15                           | 2-3                                                                                                                                                                                                                                                                                                                                                                                                                                                                                                                                                                                                                                                                                                                                                                                                                                                                                                                                                                                                                                                                                                                                                                                                                                                                                                                                                                                                                                                                                                                                                                                                                                                                                                                                                                                                                                                                                                                                                                                                                                                                                                                             |
|-----------------------------|---------------------|-----------------------------------------------|----------------|----------------------------------------|---------------------------------------------------------------------------------------------------------------------------------------------------------------------------------------------------------------------------------------------------------------------------------------------------------------------------------------------------------------------------------------------------------------------------------------------------------------------------------------------------------------------------------------------------------------------------------------------------------------------------------------------------------------------------------------------------------------------------------------------------------------------------------------------------------------------------------------------------------------------------------------------------------------------------------------------------------------------------------------------------------------------------------------------------------------------------------------------------------------------------------------------------------------------------------------------------------------------------------------------------------------------------------------------------------------------------------------------------------------------------------------------------------------------------------------------------------------------------------------------------------------------------------------------------------------------------------------------------------------------------------------------------------------------------------------------------------------------------------------------------------------------------------------------------------------------------------------------------------------------------------------------------------------------------------------------------------------------------------------------------------------------------------------------------------------------------------------------------------------------------------|
| Allium small flowering      | 20-60               | .;;<br>□<br>4-8                               | Gladiolus      | 50                                     | .;;<br> <br>                                                                                                                                                                                                                                                                                                                                                                                                                                                                                                                                                                                                                                                                                                                                                                                                                                                                                                                                                                                                                                                                                                                                                                                                                                                                                                                                                                                                                                                                                                                                                                                                                                                                                                                                                                                                                                                                                                                                                                                                                                                                                                                    |
| Anemone                     | 10-25               | 3-5                                           | Hyacinthoides  | 25                                     | \$\frac{1}{2} \cdot \frac{1}{2} \cdot \frac{1}{2} \frac |
| Arum                        | 30                  |                                               | Ipheion        | <b>\$</b> 15                           | ;;<br> <br>                                                                                                                                                                                                                                                                                                                                                                                                                                                                                                                                                                                                                                                                                                                                                                                                                                                                                                                                                                                                                                                                                                                                                                                                                                                                                                                                                                                                                                                                                                                                                                                                                                                                                                                                                                                                                                                                                                                                                                                                                                                                                                                     |
| Bellavelia                  | <b>\$</b> 1         | <b>₩</b> 4-5<br>4-5<br><b>₩</b> 5             | Iris           | 10-40                                  | ;;<br>Q                                                                                                                                                                                                                                                                                                                                                                                                                                                                                                                                                                                                                                                                                                                                                                                                                                                                                                                                                                                                                                                                                                                                                                                                                                                                                                                                                                                                                                                                                                                                                                                                                                                                                                                                                                                                                                                                                                                                                                                                                                                                                                                         |
| Camassia                    | 35-80               | 5-6                                           | Leucojum       | 20-45                                  | 3-5                                                                                                                                                                                                                                                                                                                                                                                                                                                                                                                                                                                                                                                                                                                                                                                                                                                                                                                                                                                                                                                                                                                                                                                                                                                                                                                                                                                                                                                                                                                                                                                                                                                                                                                                                                                                                                                                                                                                                                                                                                                                                                                             |
| Chionodoxa                  | 10-15               | 2-3                                           | Lilium         | 90                                     |                                                                                                                                                                                                                                                                                                                                                                                                                                                                                                                                                                                                                                                                                                                                                                                                                                                                                                                                                                                                                                                                                                                                                                                                                                                                                                                                                                                                                                                                                                                                                                                                                                                                                                                                                                                                                                                                                                                                                                                                                                                                                                                                 |
| Convallaria                 | 25                  | 2<br>3<br>5                                   | Muscari        | 10-15                                  | 7 <b>:0</b>                                                                                                                                                                                                                                                                                                                                                                                                                                                                                                                                                                                                                                                                                                                                                                                                                                                                                                                                                                                                                                                                                                                                                                                                                                                                                                                                                                                                                                                                                                                                                                                                                                                                                                                                                                                                                                                                                                                                                                                                                                                                                                                     |
| Corydalis                   | 15-20               | ज<br>इं                                       | Nectaroscordum | ************************************** | 2 - S                                                                                                                                                                                                                                                                                                                                                                                                                                                                                                                                                                                                                                                                                                                                                                                                                                                                                                                                                                                                                                                                                                                                                                                                                                                                                                                                                                                                                                                                                                                                                                                                                                                                                                                                                                                                                                                                                                                                                                                                                                                                                                                           |
| Crocus                      | <b>%</b> 1          | ्रं<br>इं                                     | Ornithogalum   | 20                                     |                                                                                                                                                                                                                                                                                                                                                                                                                                                                                                                                                                                                                                                                                                                                                                                                                                                                                                                                                                                                                                                                                                                                                                                                                                                                                                                                                                                                                                                                                                                                                                                                                                                                                                                                                                                                                                                                                                                                                                                                                                                                                                                                 |
| Cyclamen                    | 10-15               | 3<br><b>∀</b><br>2-3                          | Oxalis         | <b>**</b>                              | `? <b>`</b>                                                                                                                                                                                                                                                                                                                                                                                                                                                                                                                                                                                                                                                                                                                                                                                                                                                                                                                                                                                                                                                                                                                                                                                                                                                                                                                                                                                                                                                                                                                                                                                                                                                                                                                                                                                                                                                                                                                                                                                                                                                                                                                     |
| Eranthis                    |                     | 2-3<br>(C):<br>(Q):<br>2-3                    | Puschkinia     |                                        | ,<br>0                                                                                                                                                                                                                                                                                                                                                                                                                                                                                                                                                                                                                                                                                                                                                                                                                                                                                                                                                                                                                                                                                                                                                                                                                                                                                                                                                                                                                                                                                                                                                                                                                                                                                                                                                                                                                                                                                                                                                                                                                                                                                                                          |
| Eremurus                    | \$<br><b>\psi^1</b> | 2-3<br>6                                      | Scilla         | i5<br>10-60                            | <u>.;</u>                                                                                                                                                                                                                                                                                                                                                                                                                                                                                                                                                                                                                                                                                                                                                                                                                                                                                                                                                                                                                                                                                                                                                                                                                                                                                                                                                                                                                                                                                                                                                                                                                                                                                                                                                                                                                                                                                                                                                                                                                                                                                                                       |
| Erythronium                 | 90-175              |                                               | Triteleia      | 10-60                                  | 3-6<br><b>2</b><br>6-7                                                                                                                                                                                                                                                                                                                                                                                                                                                                                                                                                                                                                                                                                                                                                                                                                                                                                                                                                                                                                                                                                                                                                                                                                                                                                                                                                                                                                                                                                                                                                                                                                                                                                                                                                                                                                                                                                                                                                                                                                                                                                                          |
| Fritillaria large flowering | 20<br><b>1</b>      | 4-5<br><b>Ö</b>                               |                | 50                                     | 6-7                                                                                                                                                                                                                                                                                                                                                                                                                                                                                                                                                                                                                                                                                                                                                                                                                                                                                                                                                                                                                                                                                                                                                                                                                                                                                                                                                                                                                                                                                                                                                                                                                                                                                                                                                                                                                                                                                                                                                                                                                                                                                                                             |
| Fritillaria small flowering | 90-125              | <b>∷</b> ⁄⁄⁄⁄⁄⁄⁄⁄⁄⁄⁄⁄⁄⁄⁄⁄⁄⁄⁄⁄⁄⁄⁄⁄⁄⁄⁄⁄⁄⁄⁄⁄⁄⁄⁄⁄ |                |                                        |                                                                                                                                                                                                                                                                                                                                                                                                                                                                                                                                                                                                                                                                                                                                                                                                                                                                                                                                                                                                                                                                                                                                                                                                                                                                                                                                                                                                                                                                                                                                                                                                                                                                                                                                                                                                                                                                                                                                                                                                                                                                                                                                 |
|                             | 20-65               | 4-2                                           |                |                                        |                                                                                                                                                                                                                                                                                                                                                                                                                                                                                                                                                                                                                                                                                                                                                                                                                                                                                                                                                                                                                                                                                                                                                                                                                                                                                                                                                                                                                                                                                                                                                                                                                                                                                                                                                                                                                                                                                                                                                                                                                                                                                                                                 |