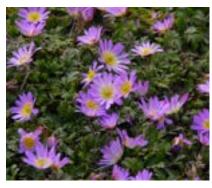

### **Species Narcissus**

This division contains different daffodil species in their wild (or reputedly wild) forms and hybrid Narcissi are derived from this group (distinguished solely by their Latin botanical name).