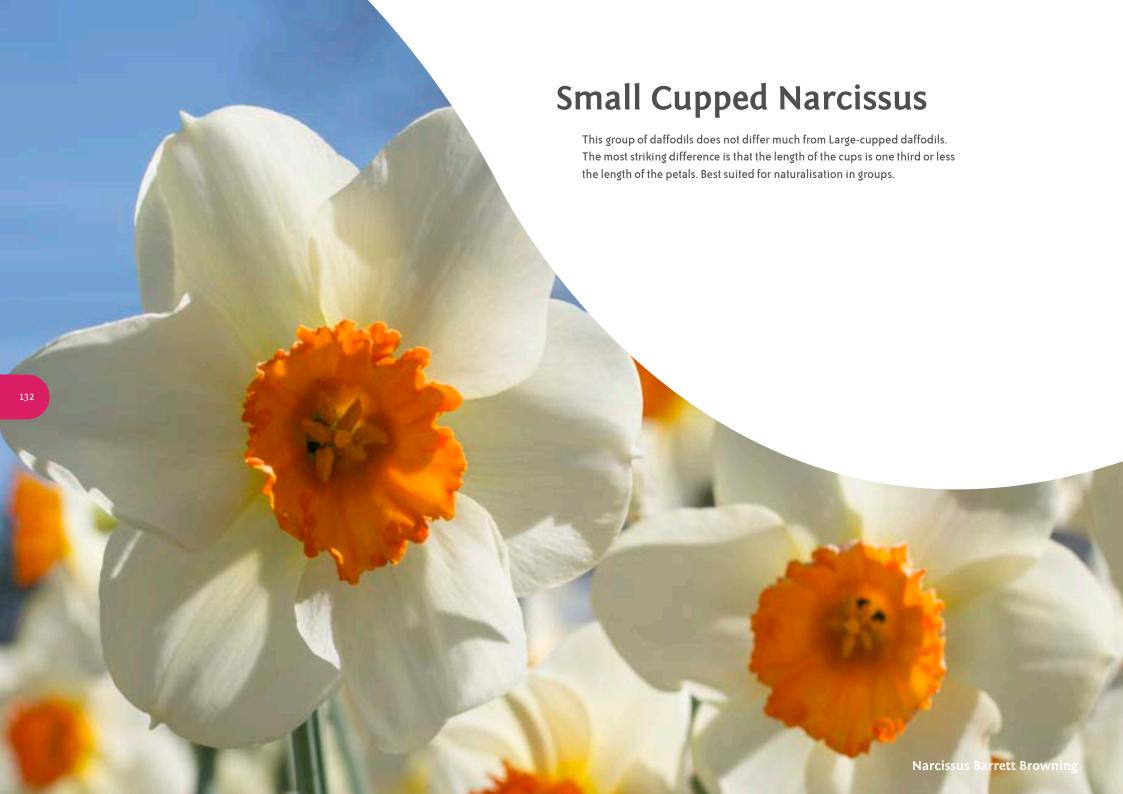

Thalia

Tresamble

**Barrett Browning** 

Falmouth Bay

Mrs. Langtry

Polar Ice

Segovia

White Lady