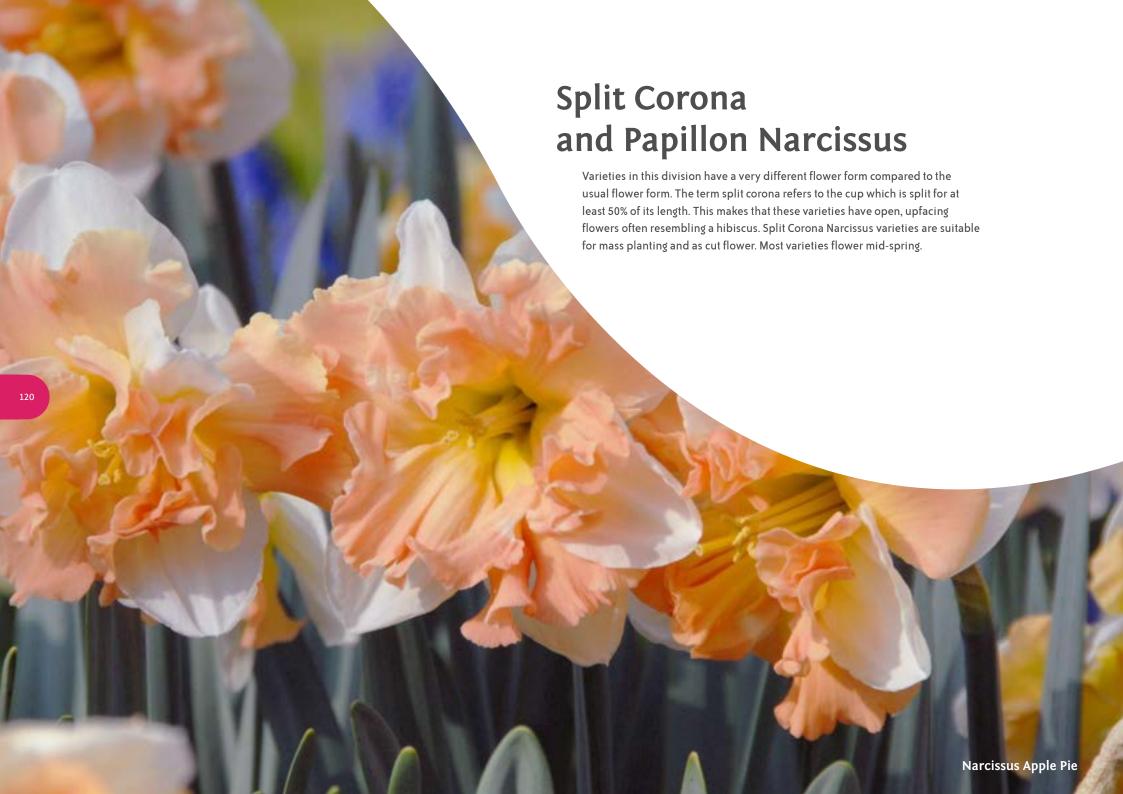

### **Species Narcissus**

This division contains different daffodil species in their wild (or reputedly wild) forms and hybrid Narcissi are derived from this group (distinguished solely by their Latin botanical name).