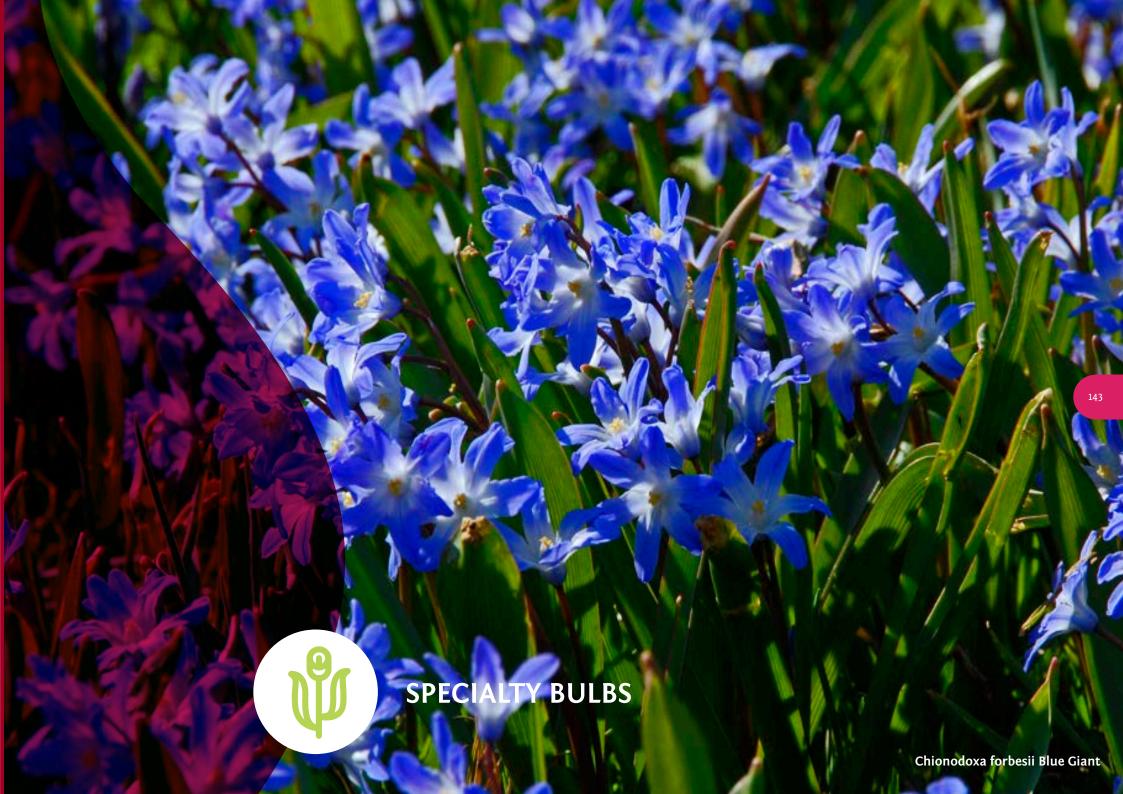

#### **Specialty Bulbs**

Allium Ambassador®

Allium ampeloprasum (Ping Pong, White Cloud)

Allium scorodoprasum Art®

Allium atropurpureum

Allium caesium

Allium caeruleum

Allium Cameleon®

Camassia leichtlinii Silk River®

Camassia quamash

Chionodoxa forbesii

Chionodoxa forbesii Blue Giant

Chionodoxa forbesii Pink Giant

Chionodoxa forbesii Rosea

200 10 2-3

Chionodoxa luciliae