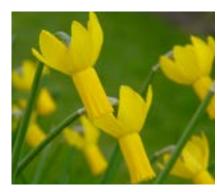

Accent





Brackenhurst





Cairngorm





Carlton





Chromacolor





Flower Record









Fortissimo

M<sup>2</sup> M<sup>3</sup> A<sup>4</sup> A<sup>5</sup> A<sup>4</sup>

Fortune

**Frosty Snow** 







Ice Follies



Jedna

Melyor



**Merels Favourite** 





Pink Charm





**Professor Einstein** 





Salome





Slim Whitman





Stainless







**Albus Plenus Odoratus** 





Androcles





Angkor





**Butter & Eggs** 





Cheerfulness





Delnashaugh





Dick Wilden





Flower Parade



#### **Double Narcissus**



Golden Ducat





Heamoor





Ice King





Manly



Obdam



Rip van Winkle



Sophie's Choice



Tahiti







Apple Pie





Banana Splash





Cassata





Congress





Orangery





Parisienne







**February Gold** 





Iwona





Jetfire





Rapture





Surfside





Tête-à-Tête





Toto





Winter Waltz







New



Baby Boomer

Doll Baby®



Golden Echo



Hillstar





Kedron





Kokopelli



## Jonquilla Narcissus







### **Species Narcissus**

This division contains different daffodil species in their wild (or reputedly wild) forms and hybrid Narcissi are derived from this group (distinguished solely by their Latin botanical name).



bulbocodium Golden Bells





bulbocodium Spoirot





lobularis





obvallaris









Angel's Whisper





Moonlight Sensation®





Starlight Sensation®





Sunlight Sensation®





Thalia



Tresamble





**Barrett Browning** 





Falmouth Bay





Mrs. Langtry



Polar Ice





Segovia





White Lady





Geranium





Golden Dawn





Martinette





Minnow



Ziva

# T