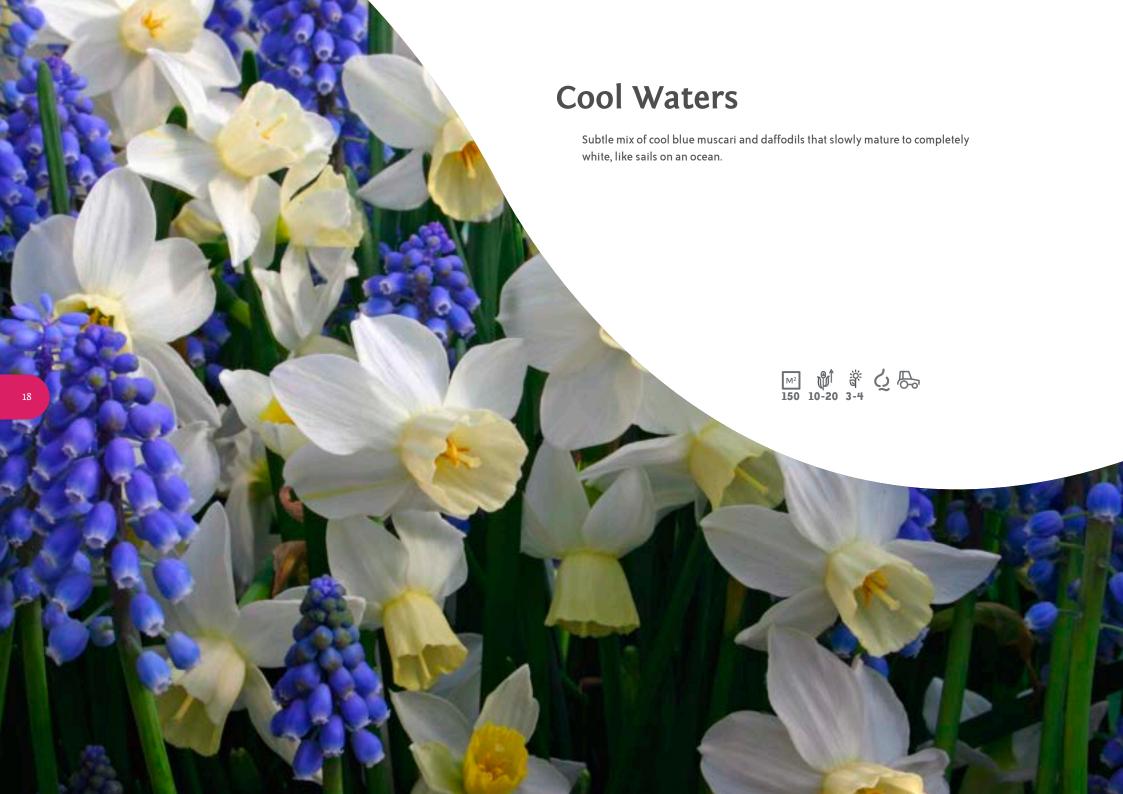

This year we are happy to open our show garden to our customers so that you can take a look behind the scenes of mixing.

Mixtures can be very beautiful in their simplicity, such as Cool Waters, but can also be very complex and have a very long flowering period in shifting colour palettes, such as Lady Marmalade. Other mixtures can make an important contribution to biodiversity by attracting butterflies, bees and other insects. We can think along and help to put together a beautiful mixture for any purpose.